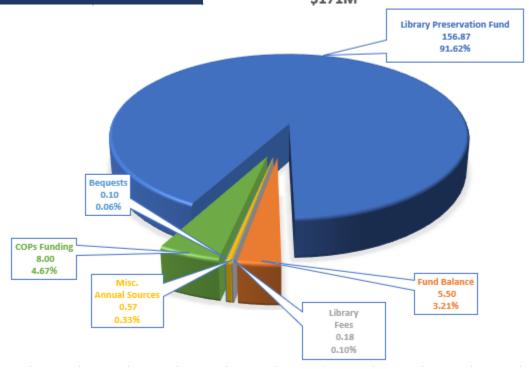

## **SFPL Budget Sources**

| Source Type<br>(budget in millions) | FY21<br>Budget | FY22 Final<br>Approved<br>Budget | FY23 Final<br>Approved<br>Budget |
|-------------------------------------|----------------|----------------------------------|----------------------------------|
| Library Preservation Fund           | 147.06         | 156.87                           | 171.47                           |
| Fund Balance                        | 3.80           | 5.50                             | 0.00                             |
| Library Fines & Fees                | 0.15           | 0.18                             | 0.18                             |
| Misc. Annual Sources                | 0.59           | 0.57                             | 0.57                             |
| Bequests                            | 0.10           | 0.10                             | 0.10                             |
| COPs Funding                        | _              | 8.00                             | 0.00                             |
| Total                               | 151.70         | 171.22                           | 172.32                           |

SOURCES FY22 FINAL APPROVED BUDGET \$171M