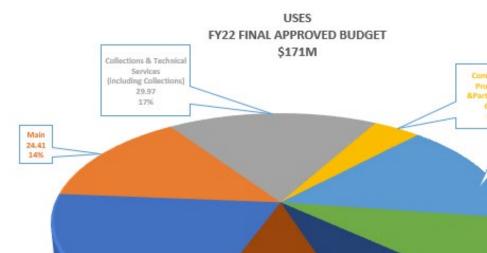

### SFPL Budget Uses by Division

| SFPL Division Budgets<br>(in millions)                   | FY21 Budget | FY22 Final<br>Approved Budget | FY23 Final<br>Approved Budget |
|----------------------------------------------------------|-------------|-------------------------------|-------------------------------|
| Branch                                                   | 32.64       | 35.51                         | 35.64                         |
| Main                                                     | 24.11       | 24.41                         | 25.27                         |
| Collections & Technical Services (including Collections) | 28.09       | 29.97                         | 30.81                         |
| Community Programs & Partnerships                        | 5.43        | 6.78                          | 6.88                          |
| Facilities                                               | 24.05       | 26.15                         | 26.39                         |
| Facilities:<br>Capital Project                           | 6.85        | 16.29                         | 10.23                         |
| IT                                                       | 14.11       | 14.10                         | 14.34                         |
| Administration                                           |             |                               |                               |
| (including Debt Service)                                 | 16.43       | 18.01                         | 22.76                         |
| Total                                                    | 151.70      | 171.22                        | 172.32                        |

Pacilities 26.15 15%

> Facilities: Capital Project 16.29

14.10

Administration

(including Debt Service) 18.01 11%